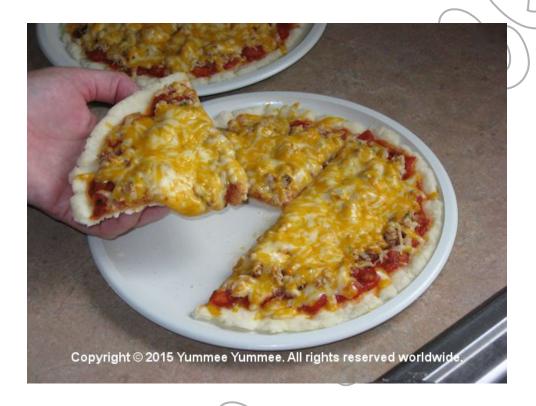

## **Pizza Toppings**

1 recipe Southwest Chicken 1 to 1 1/2 cups thick salsa 2 cups shredded Colby Jack cheese

Prepare and cook pizza crusts according to recipe directions.

Prepare and cook Southwest Chicken while crusts are cooling.

**Top** each cooked and cooled crust with half the salsa, one-quarter of the Southwest Chicken, and half the cheese. Cook for 2 to 2 1/2 minutes, or until cheese is melted.

Makes two 9 inch pizzas

**Cook's Note:** Save leftover Southwest Chicken for other meals. Recipe was tested in a 700 watt microwave oven with a turntable.